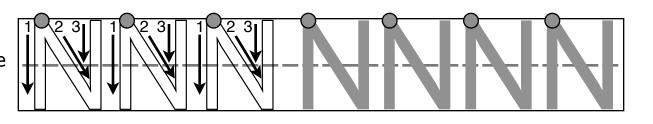

|---|---|---|---|---|---|---|---|
|   |   |   |   |   |   |   |   |

Write the letter quickly and in your best handwriting -circle the best 3

-circle 3 you need to fix

| 0 | 0 | 0 | 0 | 0 | 0 | 0 | 0 |
|---|---|---|---|---|---|---|---|
|   |   |   |   |   |   |   |   |





Practice the letter





Write the letter as you see it below

| 0 | 0 | 0 | 0 | 0 | 0 | 0 |
|---|---|---|---|---|---|---|
|   |   |   |   |   |   |   |

Write the letter as fast as you can!

| 0 | 0 | 0 | 0 | 0 | 0 | 0 | 0 |
|---|---|---|---|---|---|---|---|
|   |   |   |   |   |   |   |   |

Write the letter quickly and in your best handwriting -circle the best 3

-circle 3 you need to fix

| 0 | 0 | 0 | 0 | 0 | 0 | 0 | 0 |
|---|---|---|---|---|---|---|---|
|   |   |   |   |   |   |   |   |



Practice the letter





Write the letter as you see it below

| 0 | 0 | 0 | 0 | 0 | 0 | 0 |
|---|---|---|---|---|---|---|
|   |   |   |   |   |   |   |

Write the letter as fast as you can!

| 0 | 0 | 0 | 0 | 0 | 0 | 0 | 0 |
|---|---|---|---|---|---|---|---|
|   |   |   |   |   |   |   |   |

Write the letter quickly and in your best handwriting -circle the best 3

-circle 3 you need to fix

| 0 | 0 | 0 | 0 | 0 | 0 | 0 | 0 |
|---|---|---|---|---|---|---|---|
|   |   |   |   |   |   |   |   |



Write the letter as fast as you can!

| 0 | 0 | 0 | 0 | 0 | 0 | 0 | 0 |
|---|---|---|---|---|---|---|---|
|   |   |   |   |   |   |   |   |

Write the letter quickly and in your best handwriting -circle the best 3

-circle 3 you need to fix

| 0 | 0 | 0 | 0 | 0 | 0 | 0 | 0 |
|---|---|---|---|---|---|---|---|
|   |   |