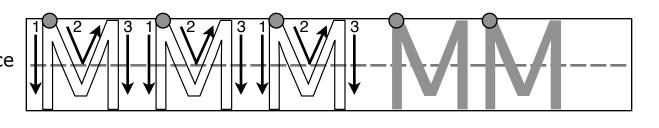

Practice the letter

Write the letter as you see it below

| B | 0 | 0 | 0 | 0 | 0 | 0 | 0 |
|---|---|---|---|---|---|---|---|
|   |   |   |   |   |   |   |   |

Write the letter as fast as you can!

| 0 | 0 | 0 | 0 | 0 | 0 | 0 | 0 |
|---|---|---|---|---|---|---|---|
|   |   |   |   |   |   |   |   |