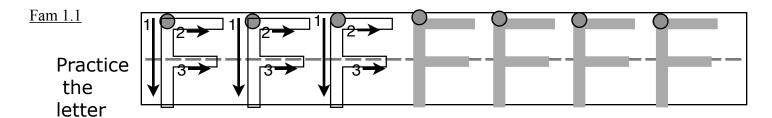

Practice the letter

Write the letter as you see it below

| B | 0 | 0 | 0 | 0 | 0 | 0 | 0 |
|---|---|---|---|---|---|---|---|
|   |   |   |   |   |   |   |   |

Write the letter as fast as you can!

| 0 | 0 | 0 | 0 | 0 | 0 | 0 | 0 |
|---|---|---|---|---|---|---|---|
|   |   |   |   |   |   |   |   |