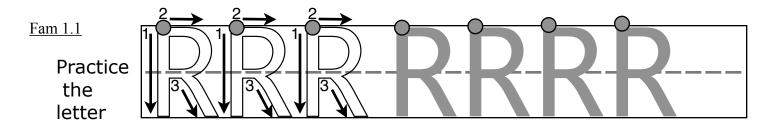

Write the letter quickly and in your best handwriting -circle the best 3

-circle 3 you need to fix

| 0 | 0 | 0 | 0 | 0 | 0 | 0 | 0 |
|---|---|---|---|---|---|---|---|
|   |   |   |   |   |   |   |   |

Write the letter as you see it below

| R | 0 | 0 | 0 | 0 | 0 | 0 | 0 |
|---|---|---|---|---|---|---|---|
|   |   |   |   |   |   |   |   |

Write the letter as fast as you can!

| 0 | 0 | 0 | 0 | 0 | 0 | 0 | 0 |
|---|---|---|---|---|---|---|---|
|   |   |   |   |   |   |   |   |