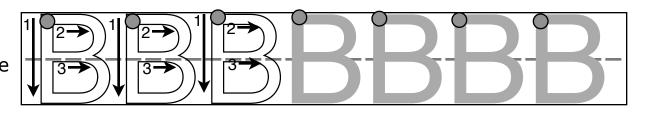

Practice the letter

Write the letter as you see it below

| B | 0 | 0 | 0 | 0 | 0 | 0 | 0 |
|---|---|---|---|---|---|---|---|
|   |   |   |   |   |   |   |   |

Write the letter as fast as you can!

| 0 | 0 | 0 | 0 | 0 | 0 | 0 | 0 |
|---|---|---|---|---|---|---|---|
|   |   |   |   |   |   |   |   |