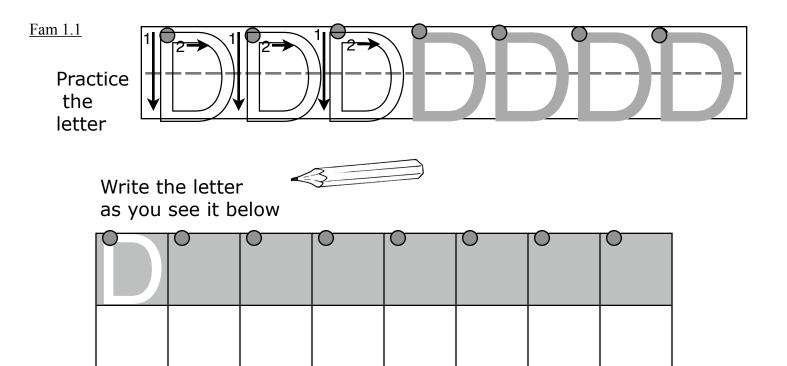

Practice the letter

Write the letter as you see it below

| B | 0 | 0 | 0 | 0 | 0 | 0 | 0 |
|---|---|---|---|---|---|---|---|
|   |   |   |   |   |   |   |   |

Write the letter as fast as you can!

| 0 | 0 | 0 | 0 | 0 | 0 | 0 | 0 |
|---|---|---|---|---|---|---|---|
|   |   |   |   |   |   |   |   |