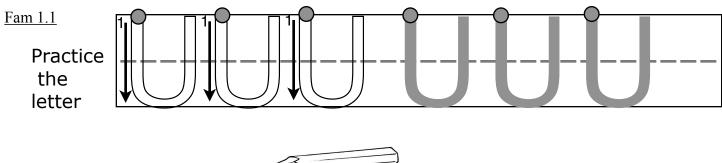

Practice the letter

Write the letter as you see it below

| B | 0 | 0 | 0 | 0 | 0 | 0 | 0 |
|---|---|---|---|---|---|---|---|
|   |   |   |   |   |   |   |   |

Write the letter as fast as you can!

| 0 | 0 | 0 | 0 | 0 | 0 | 0 | 0 |
|---|---|---|---|---|---|---|---|
|   |   |   |   |   |   |   |   |