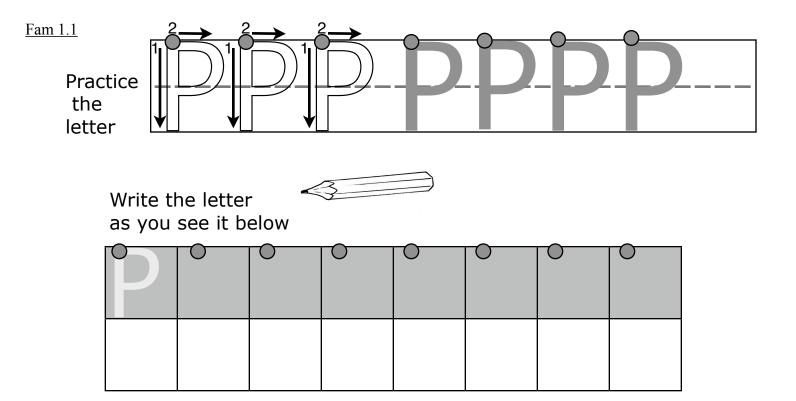

Practice the letter

Write the letter as you see it below

| B | 0 | 0 | 0 | 0 | 0 | 0 | 0 |
|---|---|---|---|---|---|---|---|
|   |   |   |   |   |   |   |   |

Write the letter as fast as you can!

| 0 | 0 | 0 | 0 | 0 | 0 | 0 | 0 |
|---|---|---|---|---|---|---|---|
|   |   |   |   |   |   |   |   |