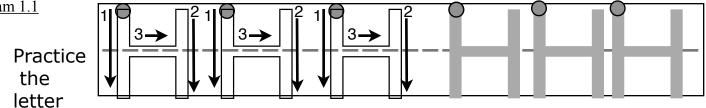

Practice the letter

Write the letter as you see it below

| B | 0 | 0 | 0 | 0 | 0 | 0 | 0 |
|---|---|---|---|---|---|---|---|
|   |   |   |   |   |   |   |   |

Write the letter as fast as you can!

| 0 | 0 | 0 | 0 | 0 | 0 | 0 | 0 |
|---|---|---|---|---|---|---|---|
|   |   |   |   |   |   |   |   |