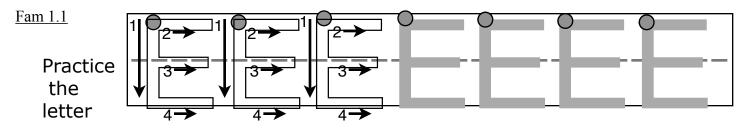

Practice the letter

Write the letter as you see it below

| B | 0 | 0 | 0 | 0 | 0 | 0 | 0 |
|---|---|---|---|---|---|---|---|
|   |   |   |   |   |   |   |   |

Write the letter as fast as you can!

| 0 | 0 | 0 | 0 | 0 | 0 | 0 | 0 |
|---|---|---|---|---|---|---|---|
|   |   |   |   |   |   |   |   |