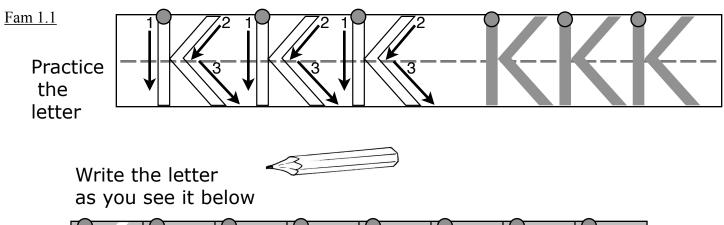

Practice the letter

Write the letter as you see it below

| B | 0 | 0 | 0 | 0 | 0 | 0 | 0 |
|---|---|---|---|---|---|---|---|
|   |   |   |   |   |   |   |   |

Write the letter as fast as you can!

| 0 | 0 | 0 | 0 | 0 | 0 | 0 | 0 |
|---|---|---|---|---|---|---|---|
|   |   |   |   |   |   |   |   |